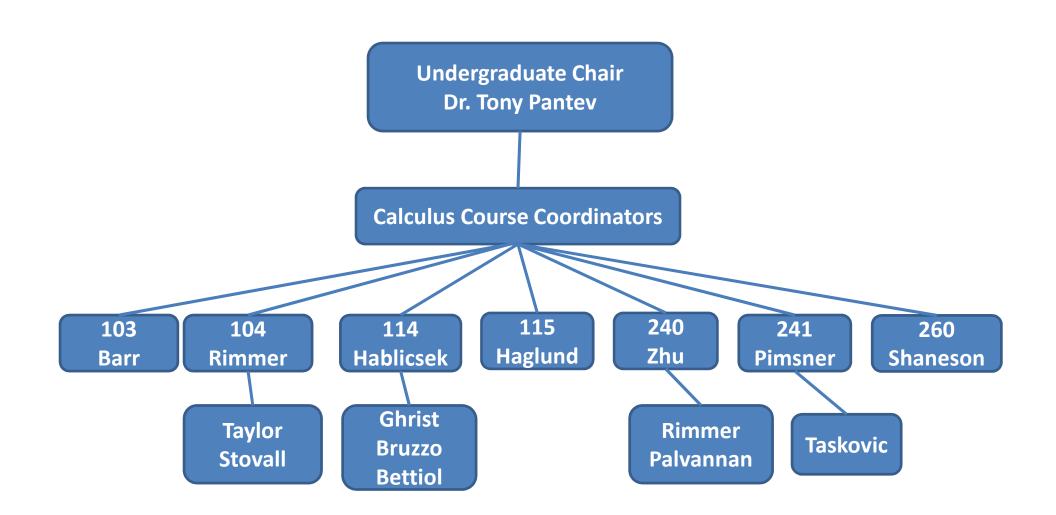

Click on

Found at the top horizontal navigation menu

- Calculus
  - Mathematics 103
  - Mathematics 104
  - Mathematics 114
  - Mathematics 115
  - Mathematics 240
  - Mathematics 241
- Honors Calculus
  - Mathematics 116
  - Mathematics 260
- Wharton Calculus
  - Mathematics 110